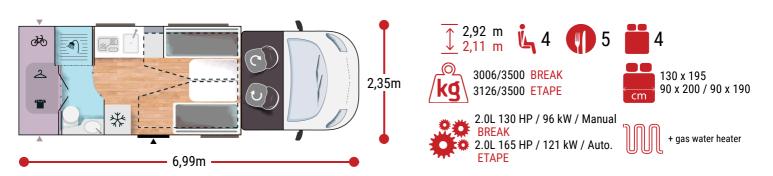

## **BREAK EDITION +**

- External water intake
- 8-speed automatic gearbox
- . 16" alloy wheels black
- Backlit entrance mirror
- Wardrobe with drawers

- Curtains
  - Damped cupboard hinges
  - USB ports/USB-C
- IRP structure: GRP on roof/floor/sides, floor 64 mm thick
- Technibox
- Coded front bumper
- 16" steel rims with grey trims
- FORD pass
  - Automatically lighted headlights and windshield wipers
  - Fog lamps
  - TV-ready
- Heating using vehicle fuel used while on the road
- Entrance door exterior lighting
- Wardrobe
- Solar panel ready (MPPT ready)
- Rear camera pre-wiring
- Isofix anchorage
- Luxury entrance door with window and central locking cab/cell
- Premium mattress main berth