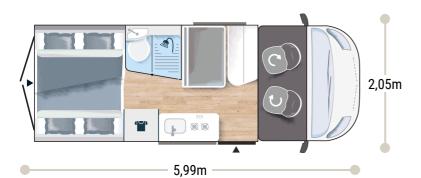

## More info about this vehicle

## **VAN FOR FAMILY BATHROOM WITH WINDOW REAR REMOVABLE BED**

- White
- Manual cab air conditioning
- Driver and passenger airbag
- Swivel seats in the cab, with double armrests and adjustable height
- Electric de-icing rearview mirrors
- Cruise control and speed limiter
- **ESP**
- Traction +
- Hill Descent control
- Eco pack: Stop&Start, smart alternator, electronically-controlled fuel pump
- Panoramic skylight (or two skylights)
- Double-locking windows with combined blinds/screens

- Interior cab isothermal shutters
- USB ports/USB-C
- 15" steel rims with grey trims
- TV-ready
- Bathroom with window
- Rear opening windows
- Gas heating
- Dining area table extension
- Exterior table stand
- Electric step
- Solar panel ready (MPPT ready)
- Rear camera pre-wiring