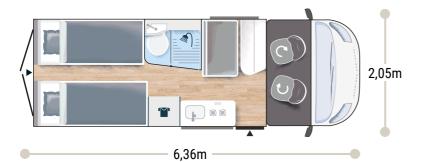

- · Interior cab isothermal shutters
- USB ports/USB-C
- 15" steel rims with grey trims
  - TV-ready
- Bathroom with window
- Rear opening windows
- Gas heating
- Dining area table extension
- Exterior table stand
- · Electric step
- Solar panel ready (MPPT ready)
- Rear camera pre-wiring