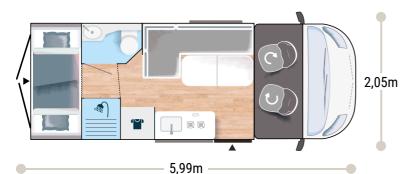

- Coded front bumper
- 16" alloy wheels black
- Fog lamps
- TV-ready
- Heating using vehicle fuel used while on the road
- Bathroom with window
- Rear opening windows
- Dining area table extension Electric step Maxi Cab