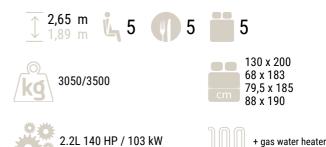

## More info about this vehicle







- Campovolo grey
- Manual cab air conditioning
- Driver and passenger airbag
- Fix and go
- Swivel seats in the cab, with double armrests and adjustable height
- Cab seat covers with matching cushions
- Electric de-icing rearview mirrors
- Cruise control and speed limiter
- **ESP**
- Traction +
- Hill Descent control
- Eco pack: Stop&Start, smart alternator, electronically-controlled fuel pump
- Double-locking windows with combined blinds/screens
- USB ports/USB-C

- Coded front bumper
- 16" alloy wheels black
- Fog lamps
- TV-ready
- Heating using vehicle fuel used while on the road
- Bathroom with window
- Rear opening windows
- Dining area table extension Electric step Maxi Cab

- Reinforced insulation "VPS"
- Solar panel ready (MPPT ready)
- Rear camera pre-wiring
- Pop-up