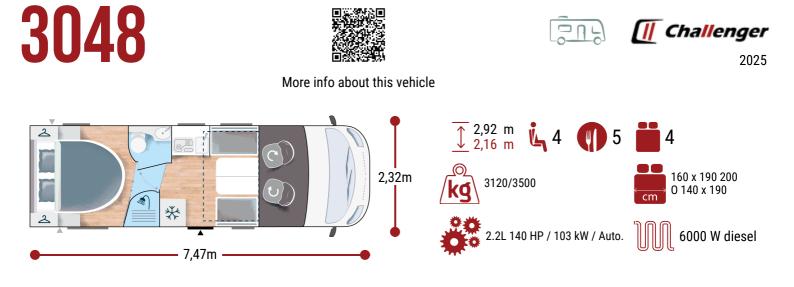

## XL BED 160 X 200 CM **STRONG POINTS ADJUSTABLE HEIGHT OF REAR BED DOUBLE DOOR BATHROOM**