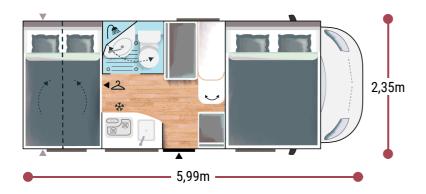

## **COMPACT VEHICLE** NEW BATHROOM WITH SWIVEL PARTITION GARAGE (ELECTRICITY + HEATING)