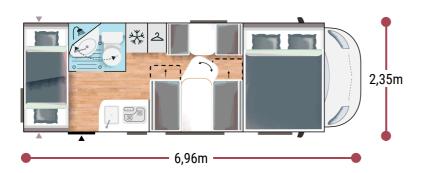

## More info about this vehicle















STRONG POINTS

**OVERCAB 7 SEATS** LOW REAR FOLD-DOWN BUNK BED TO ENLARGE GARAGE **PULL-DOWN OVERCAB BED BASE** 



- White
- Manual cab air conditioning
- Driver and passenger airbag
- Fix and go
- Swivel seats in the cab, with double armrests and adjustable height
- Cab seat covers with matching cushions
- Electric de-icing rearview mirrors
- Cruise control and speed limiter
- **ESP**
- Traction +
- Hill Descent control
- Eco pack: Stop&Start, smart alternator, electronically-controlled fuel pump
- Unit step insulation
- Panoramic skylight (or two skylights)

- Separation curtain cab/cell
- Double-locking windows with combined blinds/screens
- Interior cab isothermal shutters
- Damped cupboard hinges
- USB ports/USB-C
- IRP structure: GRP on roof/floor/sides, floor 64 mm th