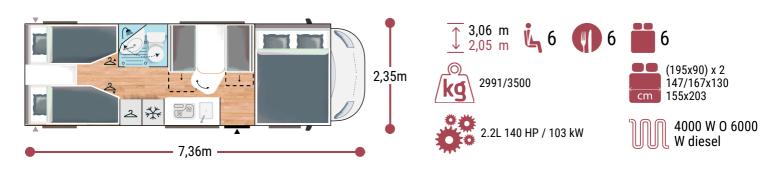

## **C38**

📗 Challenger

More info about this vehicle

## BREAK EDITION ★ 🛧 🛧 FIAT

- White •
- Manual cab air conditioning .
- Driver and passenger airbag
- Fix and go
- Swivel seats in the cab, with double armrests and adjustable height
- Cab seat covers with matching cushions
- . Electric de-icing rearview mirrors
- Cruise control and speed limiter
- ESP
- Traction + •
- Hill Descent control
- Eco pack: Stop&Start, smart alternator, electronically-controlled fuel pump .
- Unit step insulation •
- Panoramic skylight (or two skylights)

- Separation curtain cab/cell
- Double-locking windows with combined blinds/screens
- Interior cab isothermal shutters
- Damped cupboard hinges
- USB ports/USB-C
- IRP structure: GRP on roof/floor/sides, floor 64 mm thick
- Technibox
- 15" steel rims with grey trims
- TV-ready
- Heating using vehicle fuel used while on the road
- Entrance door exterior lighting Solar panel ready (MPPT ready)
- •
- Rear camera pre-wiring .