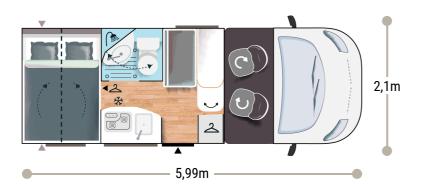

### More info about this vehicle













STRONG POINTS

# **COMPACTNESS OF A VAN** NEW BATHROOM WITH SWIVEL PARTITION GARAGE (ELECTRICITY + HEATING)







- White
- Automatic cab air conditioning
- Driver and passenger airbag
- Electric handbrake
- Fix and go
- Swivel seats in the cab, with double armrests and adjustable height
- Cab seat covers with matching cushions
- Electric de-icing rearview mirrors
- Cruise control and speed limiter
- **ESP**
- START & STOP
- Unit step insulation
- Panoramic skylight (or two skylights)
- Separation curtain cab/cell
- Double-locking windows with combined blinds/screens
- Dining nook curtains

- Interior cab isothermal shutters
- Damped cupboard hinges
- USB ports/USB-C
- IRP structure: GRP on roof/floor/sides, floor 64 mm thick
- Technibox
- 16" steel rims with grey trims
- FORD