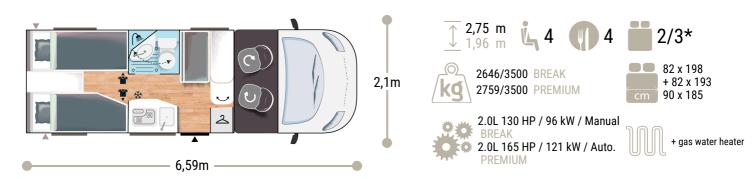

## S217





More info about this vehicle





- White
- Automatic cab air conditioning
- Driver and passenger airbag
- Electric handbrake
- Fix and go
- Swivel seats in the cab, with double armrests and adjustable height
- Cab seat covers with matching cushions
- Electric de-icing rearview mirrors
- Cruise control and speed limiter
- ESP
- START & STOP •
- Unit step insulation
- Panoramic skylight (or two skylights)
- Separation curtain cab/cell •
- Double-locking windows with combined blinds/screens •

## SPORT EDITION $\bigstar \bigstar \bigstar \bigstar$

## **BREAK EDITION +**

- Matter grey Trail Grille
- Cab panoramic skylight
- External water intake •
- 8-speed automatic gearbox

- Dining nook curtains
- Interior cab isothermal shutters
- Damped cupboard hinges
- USB ports/USB-C
- IRP structure: GRP on roof/floor/sides, flo