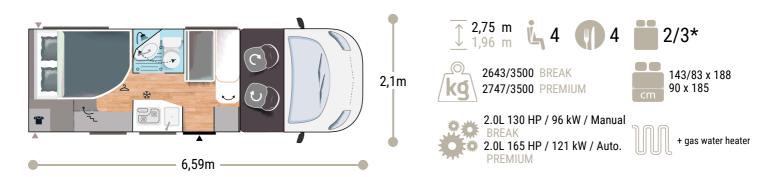

## S215





2025

More info about this vehicle





## White

- Automatic cab air conditioning
- Driver and passenger airbag
- Electric handbrake
- Fix and go
- Swivel seats in the cab, with double armrests and adjustable height
- Cab seat covers with matching cushions
- Electric de-icing rearview mirrors
- Cruise control and speed limiter
- ESP .
- START & STOP •
- Unit step insulation
- Panoramic skylight (or two skylights)
- Separation curtain cab/cell Double-locking windows with combined blinds/screens •
- Dining nook curtains

## SPORT EDITION $\bigstar \bigstar \bigstar \bigstar$

## **BREAK EDITION +**

- Matter grey
- Trail Grille
- Cab panoramic skylight .
- External water intake
- 8-speed automatic gearbox

- Interior cab isothermal shutters
- Damped cupboard hinges
- USB ports/USB-C
- IRP structure: GRP on roof/floor/sides, f