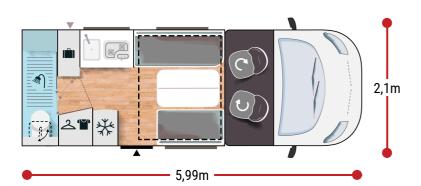

## More info about this vehicle













## STRONG POINTS

## UNIQUE ON THE MARKET **COMPACTNESS OF A VAN LARGE BATHROOM**





- Manual cab air conditioning
- Driver and passenger airbag
- Fix and go
- Swivel seats in the cab, with double armrests and adjustable height Cab seat covers with matching cushions
- Electric de-icing rearview mirrors
- Cruise control and speed limiter
- **ESP**
- Traction +
- Hill Descent control
- Eco pack: Stop&Start, smart alternator, electronically-controlled fuel pump
- Unit step insulation
- Unit step lighting
- Cell door with window
- Cab panoramic skylight
- Panoramic skylight (or two skylights)
- Double-locking windows with combined blinds/screens
- Atmosphere LED lighting on floor
- Damped cupboard hinges
- USB ports/USB-C

- External water intake
- IRP structure: GRP on roof/floo