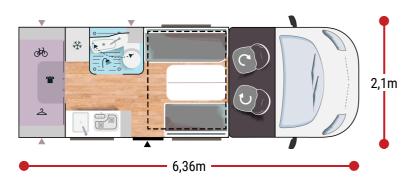

## More info about this vehicle

















## STRONG POINTS

## UNIQUE ON THE MARKET **COMPACTNESS OF A VAN** LARGE BATHROOM



## OPEN EDITION \*\*





- Manual cab air conditioning
- Driver and passenger airbag
- Fix and go
- Swivel seats in the cab, with double armrests and adjustable height
- Cab seat covers with matching cushions
- Electric de-icing rearview mirrors
- Cruise control and speed limiter
- **ESP**
- Traction +
- Hill Descent control
- Eco pack: Stop&Start, smart alternator, electronically-controlled fuel pump
- Unit step insulation
- Unit step lighting Cell door with window
- Cab panoramic skylight
- Panoramic skylight (or two skylights)
- Double-locking windows with combined blinds/screens
- Atmosphere LED lighting on floor
- Damped cupboard hinges
- USB ports/USB-C

- External water intake
- IRP