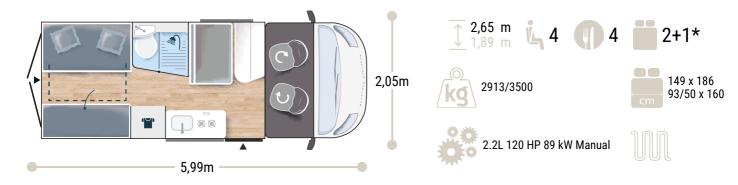

## More info about this vehicle



## **BATHROOM WITH WINDOW REAR REMOVABLE BED CLEVER STORAGE**









- Manual cab air conditioning
- Driver and passenger airbag
- Swivel seats in the cab, with double armrests and adjustable height Electric de-icing rearview mirrors
  Cruise control and speed limiter

- **ESP**
- Traction +
- Hill Descent control
- Eco pack: Stop&Start, smart alternator, electronically-controlled fuel pump Panoramic skylight (or two skylights)
- Double-locking windows with combined blinds/screens

- Interior cab isothermal shutters USB ports/USB-C
- 15" steel rims with grey trims
  - TV-ready
- Bathroom with window
- Rear opening windows
- Gas heating
- Dining area table extension
- Exterior table stand
- Electric step
- Solar panel ready (MPPT ready)
- Rear camera pre-wiring