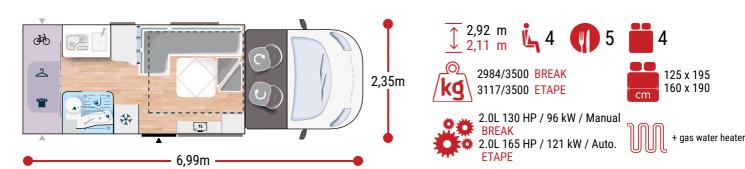

## BREAK EDITION 🔶 🔶 Ford

- White
- Automatic cab air conditioning
- Driver and passenger airbag
- Electric handbrake
- Fix and go
- Swivel seats in the cab, with double armrests and adjustable height
- Cab seat covers with matching cushions
- Electric de-icing rearview mirrors
- Cruise control and speed limiter
- ESP
- START & STOP
- Unit step insulation
- XL cell door (60 cm) with window
- Cab panoramic skylight
- Panoramic skylight (or two skylights)
- Separation curtain cab/cell
- Double-locking windows with combined blinds/screens

## **BREAK EDITION +**

- External water intake
- 8-speed automatic gearbox
- 16" alloy wheels black
- Backlit entrance mirror
- Wardrobe with drawers

- Curtains
- Damped cupboard hinges
- USB ports/USB-C
- IRP structure: GRP on roof/floor/sides, floor 64 mm thick
- Technibox
- Coded front bumper 16" steel rims with grey trims
- FORD pass
- Automatically lighted headlights and windshield wipers
- Fog lamps
- TV-ready
- Heating using vehicle fuel used while on the road Entrance door exterior lighting
- Wardrobe
- Solar panel ready (MPPT ready)
- Rear camera pre-wiring
- Gas external socket
- Luxury entrance door with window and central locking cab/cell
- Premium mattress main berth
- Shoe rack