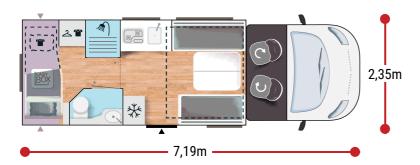

### More info about this vehicle









# STRONG POINTS

# UNIQUE ON THE MARKET **FACE-TO-FACE LOUNGE WITH 5 BELTS** 2 NIGHT AREAS FOR 4 AND +







- Automatic cab air conditioning
- Driver and passenger airbag
- Electric handbrake
- Fix and go
- Swivel seats in the cab, with double armrests and adjustable height
- Cab seat covers with matching cushions
- Electric de-icing rearview mirrors Cruise control and speed limiter
- **ESP**
- START & STOP
- Unit step insulation
- Cell door with window
- Cab panoramic skylight
- Panoramic skylight (or two skylights)
- Separation curtain cab/cell
- Double-locking windows with combined blinds/screens

- Curtains
- Damped cupboard hinges
- USB ports/USB-C
- IRP structure: GRP on roof/floor/sides, floor 64 mm thick
- Technibox
- Coded front bumper
- 16" steel rims with grey trims
-