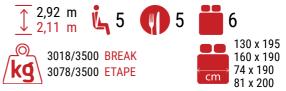

### More info about this vehicle









# STRONG POINTS

# UNIQUE ON THE MARKET **FACE-TO-FACE LOUNGE WITH 5 BELTS** 2 NIGHT AREAS FOR 4 AND +







- Automatic cab air conditioning
- Driver and passenger airbag
- Electric handbrake
- Fix and go
- Swivel seats in the cab, with double armrests and adjustable height
- Cab seat covers with matching cushions
- Electric de-icing rearview mirrors Cruise control and speed limiter
- **ESP**
- START & STOP
- Unit step insulation
- Cell door with window
- Cab panoramic skylight
- Panoramic skylight (or two skylights)
- Separation curtain cab/cell
- Double-locking windows with combined blinds/screens

- Curtains
- Damped cupboard hinges
- USB ports/USB-C
- IRP structure: GRP on roof/floor/sides, floor 64 mm thick
- Technibox
- Coded front bumper
- 16" steel rims with grey trims
- FO