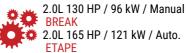

## More info about this vehicle











# BREAK EDITION \* \* \*





- White
- Automatic cab air conditioning
- Driver and passenger airbag
- Electric handbrake
- Fix and go
- Swivel seats in the cab, with double armrests and adjustable height
- Cab seat covers with matching cushions
- Electric de-icing rearview mirrors
- Cruise control and speed limiter
- FSP
- START & STOP
- Unit step insulation
- Cell door with window
- Cab panoramic skylight
- Panoramic skylight (or two skylights)
- Separation curtain cab/cell
- Double-locking windows with combined blinds/screens

- Curtains
- Damped cupboard hinges
- USB ports/USB-C
- IRP structure: GRP on roof/floor/sides, floor 64 mm thick
  - Technibox
- Coded front bumper
- 16" steel rims with grey trims
- FORD pass
- Automatically lighted headlights and windshield wipers
- Fog l