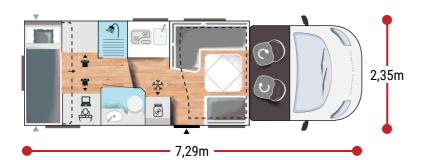

## More info about this vehicle











# BREAK EDITION \* \* \*





- White
- Automatic cab air conditioning
- Driver and passenger airbag
- Electric handbrake
- Fix and go
- Swivel seats in the cab, with double armrests and adjustable height
- Cab seat covers with matching cushions
- Electric de-icing rearview mirrors
- Cruise control and speed limiter
- FSP
- START & STOP
- Unit step insulation
- Cell door with window
- Cab panoramic skylight
- Panoramic skylight (or two skylights)
- Separation curtain cab/cell
- Double-locking windows with combined blinds/screens

- Curtains
- Damped cupboard hinges
- USB ports/USB-C
- IRP structure: GRP on roof/floor/sides, floor 64 mm thick
  - Technibox
- Coded front bumper
- 16" steel rims with grey trims
- FORD pass
- Automatically lighted headlights and windshield wipers
- F