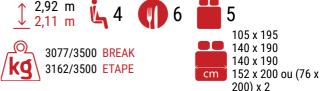

## More info about this vehicle











# BREAK EDITION \* \* \*





- White
- Automatic cab air conditioning
- Driver and passenger airbag
- Electric handbrake
- Fix and go
- Swivel seats in the cab, with double armrests and adjustable height
- Cab seat covers with matching cushions
- Electric de-icing rearview mirrors
- Cruise control and speed limiter
- FSP
- START & STOP
- Unit step insulation
- Cell door with window
- Cab panoramic skylight
- Panoramic skylight (or two skylights)
- Separation curtain cab/cell
- Double-locking windows with combined blinds/screens

- Curtains
- Damped cupboard hinges
- USB ports/USB-C
- IRP structure: GRP on roof/floor/sides, floor 64 mm thick
  - Technibox
- Coded front bumper
- 16" steel rims with grey trims
- FORD pass
- Automatically lighted headlights and windshield wipers
- Fog