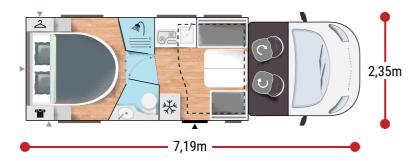

# **FACE-TO-FACE LOUNGE** XL BED 160 CM **DOUBLE DOOR BATHROOM**

- White
- Automatic cab air conditioning
- Driver and passenger airbag
- Electric handbrake
- Fix and go
- Swivel seats in the cab, with double armrests and adjustable height
- Cab seat covers with matching cushions
- Electric de-icing rearview mirrors
- Cruise control and speed limiter
- ESP
- START & STOP
- Unit step insulation
- Cell door with window
- Cab panoramic skylight
- Panoramic skylight (or two skylights)
- Separation curtain cab/cell
- Double-locking windows with combined blinds/screens