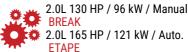

### More info about this vehicle









# STRONG POINTS

# **FACE-TO-FACE LOUNGE** XL BED 160 CM **DOUBLE DOOR BATHROOM**







- White
- Automatic cab air conditioning
- Driver and passenger airbag
- Electric handbrake
- Fix and go
- Swivel seats in the cab, with double armrests and adjustable height
- Cab seat covers with matching cushions
- Electric de-icing rearview mirrors
- Cruise control and speed limiter
- ESP
- START & STOP
- Unit step insulation
- Cell door with window
- Cab panoramic skylight
- Panoramic skylight (or two skylights)
- Separation curtain cab/cell
- Double-locking windows with combined blinds/screens

- Curtains
- Damped cupboard hinges
- USB ports/USB-C
- IRP structure: GRP on roof/floor/sides, floor 64 mm thick
- Technibox
- Coded front bumper
- 16" steel rims with grey trims
- FORD pass
- Automat