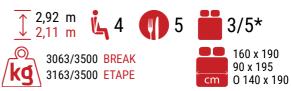

### More info about this vehicle









# STRONG POINTS

# **FACE-TO-FACE LOUNGE** XL BED 160 CM **DOUBLE DOOR BATHROOM**







- White
- Automatic cab air conditioning
- Driver and passenger airbag
- Electric handbrake
- Fix and go
- Swivel seats in the cab, with double armrests and adjustable height
- Cab seat covers with matching cushions
- Electric de-icing rearview mirrors
- Cruise control and speed limiter
- ESP
- START & STOP
- Unit step insulation
- Cell door with window
- Cab panoramic skylight
- Panoramic skylight (or two skylights)
- Separation curtain cab/cell
- Double-locking windows with combined blinds/screens

- Curtains
- Damped cupboard hinges
- USB ports/USB-C
- IRP structure: GRP on roof/floor/sides, floor 64 mm thick
- Technibox
- Coded front bumper
- 16" steel rims with grey trims
- FORD pass
- Autom