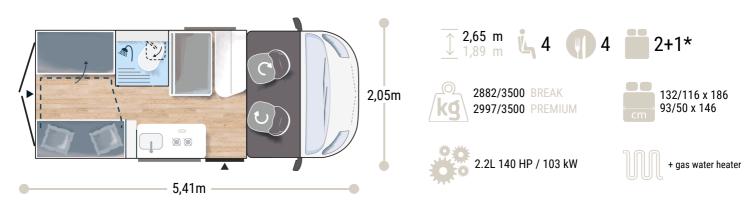

# V114S



## Challenger

2025

More info about this vehicle



## - BREAK EDITION $\star \star \star$ FIAT

#### • White

- Manual cab air conditioning
- Driver and passenger airbag
- Fix and go
- Swivel seats in the cab, with double armrests and adjustable height
- Electric de-icing rearview mirrors
- Cruise control and speed limiter
- ESP
- Traction +
- Hill Descent control
- Eco pack: Stop&Start, smart alternator, electronically-controlled fuel pump
- Panoramic skylight (or two skylights)
- Double-locking windows with combined blinds/screens

## SPORT EDITION ★★★★ FIAT

#### **BREAK EDITION +**

- Campovolo grey
- Cab seat covers with matching cushions
- Coded front bumper
- 16" alloy wheels black
- Fog lamps

- Interior cab isothermal shutters
- USB ports/USB-C
- 15" steel rims with grey trims
- TV-ready
- Bathroom with window
- Rear opening win